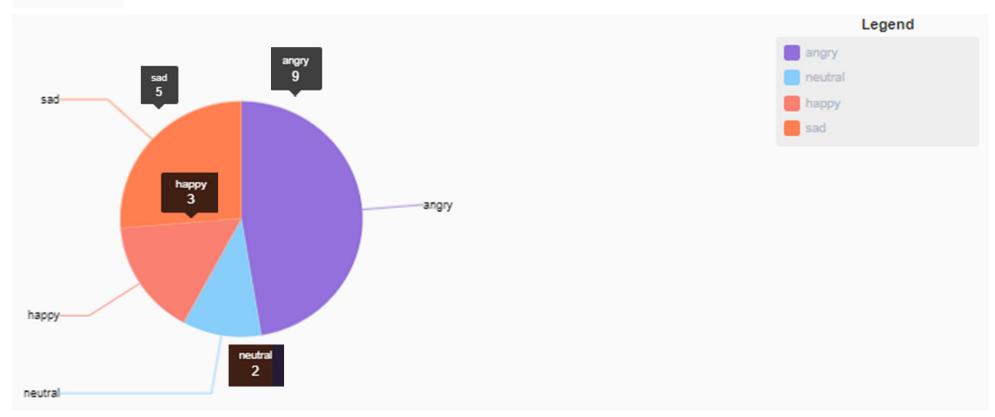

# Store analytics using CCTV feed





Gururaj G Shanbhag, Director (Yukay Systems) www.yukaysystems.com

# **Index: Dashboard Reports**



- 1. Customer Count (run demo date 5<sup>th</sup> & 6<sup>th</sup> July 2021)
- 2. Customer Traffic Count
- 3. Customer Demographic Statistics at Entrance



### **Extra Camera install current location & view**











# **Customer Count & New vs Retuning**







### **Customer Traffic Count**









# **Customer Demographic Stats at Entrance**







# **Customer Demographic Stats at Entrance**



#### **Emotion**





## **Available option in Dashboard**





**Site :-** This drop down option is used for select the specific store for e.g :- omr Customer

**Device** – This drop down option is used for to select the specific camera of selected site.



### Way Forward Approach

#### **Key Decision Points**

- To identify the KPI Expectations @ Company Level

  (Current- People Counting- In/Out-Hourly, Daily, weekly, Monthly @ any camera
  - Demography Male/Female, Age, Mood, Customer Vs. Employees, New Vs. Repeat)
- To identify how many cameras / Store required for KPI
- To identify which KPI at the Entrance of Stores
- To identify which KPI's for other sections of Stores
- To identify no. of KPI's @ Store Level
- To identify Dashboards over and above our standard set

#### **Expectations from Custome