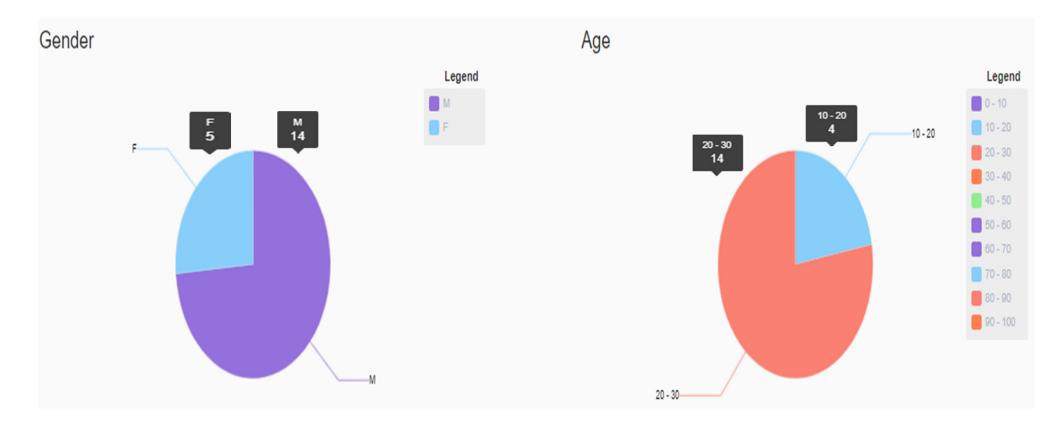

# Store analytics using CCTV feed





Gururaj G Shanbhag, Director (Yukay Systems) www.yukaysystems.com

# **Index: Dashboard Reports**



- 1. Customer Count (run demo date 5<sup>th</sup> & 6<sup>th</sup> July 2021)
- 2. Customer Traffic Count
- 3. Customer Demographic Statistics at Entrance



### **Extra Camera install current location & view**











# **Customer Count & New vs Retuning**







### **Customer Traffic Count**









# **Customer Demographic Stats at Entrance**







# **Customer Demographic Stats at Entrance**



#### **Emotion**





## **Available option in Dashboard**





**Site :-** This drop down option is used for select the specific store for e.g :- omr Customer

**Device** – This drop down option is used for to select the specific camera of selected site.



### Way Forward Approach

#### **Key Decision Points**

- To identify the KPI Expectations @ Company Level

  (Current- People Counting- In/Out-Hourly, Daily, weekly, Monthly @ any camera
  - Demography Male/Female, Age, Mood, Customer Vs. Employees, New Vs. Repeat)
- To identify how many cameras / Store required for KPI
- To identify which KPI at the Entrance of Stores
- To identify which KPI's for other sections of Stores
- To identify no. of KPI's @ Store Level
- To identify Dashbo