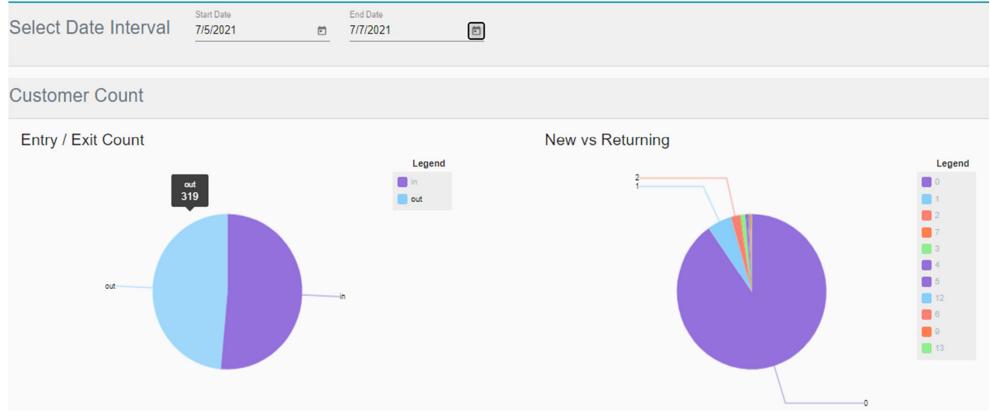

# Store analytics using CCTV feed





Gururaj G Shanbhag, Director (Yukay Systems) www.yukaysystems.com

# **Index: Dashboard Reports**



- 1. Customer Count (run demo date 5<sup>th</sup> & 6<sup>th</sup> July 2021)
- 2. Customer Traffic Count
- 3. Customer Demographic Statistics at Entrance



### **Extra Camera install current location & view**











# **Customer Count & New vs Retuning**







### **Customer Traffic Count**









# **Customer Demographic Stats at Entrance**







# **Customer Demographic Stats at Entrance**



#### **Emotion**





## **Available option in Dashboard**





**Site :-** This drop down option is used for select the specific store for e.g :- omr Customer

**Device** – This drop down option is used for to select the specific camera of selected site.



### Way Forward Approach

#### **Key Decision Points**

- To identify the KPI Expectations @ Company Level

  (Current- People Counting- In/Out-Hourly, Daily, weekly, Monthly @ any camera
  - Demography Male/Female, Age, Mood, Customer Vs. Employees, New Vs. Repeat)
- To identify how many cameras / Store required for KPI
- To identify which KPI at the Entrance of Stores
- To identify which KPI'