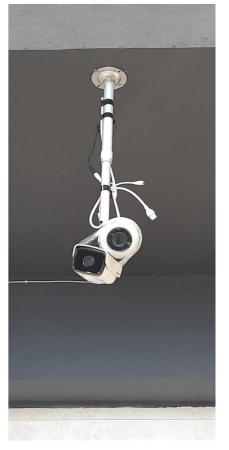

# Store analytics using CCTV feed





Gururaj G Shanbhag, Director (Yukay Systems) www.yukaysystems.com

# **Index: Dashboard Reports**



- 1. Customer Count (run demo date 5<sup>th</sup> & 6<sup>th</sup> July 2021)
- 2. Customer Traffic Count
- 3. Customer Demographic Statistics at Entrance



### **Extra Camera install current location & view**











# **Customer Count & New vs Retuning**







### **Customer Traffic Count**









# **Customer Demographic Stats at Entrance**







# **Customer Demographic Stats at Entrance**



#### **Emotion**





## **Available option in Dashboard**





**Site :-** This drop down option is used for select the specific store for e.g :- omr Customer

**Device** – This drop down option is used for to select the specific camera of selected site.



### Way Forward Approach

#### **Key Decision Points**

- To identify the KPI Expectations @ Company Level

  (Current- People Counting- In/Out-Hourly, Daily, weekly, Monthly @ any camera
  - Demography Male/Female, Age, Mood, Customer Vs. Employees, New Vs. Repeat)
- To identify how many cameras / Store required for KPI
- To identify which KPI