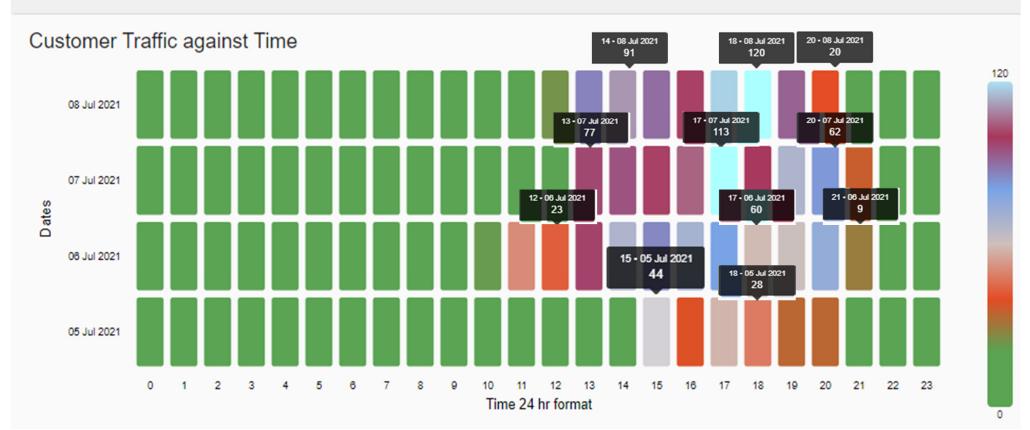

# Store analytics using CCTV feed





Gururaj G Shanbhag, Director (Yukay Systems) www.yukaysystems.com

# **Index: Dashboard Reports**



- 1. Customer Count (run demo date 5<sup>th</sup> & 6<sup>th</sup> July 2021)
- 2. Customer Traffic Count
- 3. Customer Demographic Statistics at Entrance



### **Extra Camera install current location & view**











# **Customer Count & New vs Retuning**







### **Customer Traffic Count**









# **Customer Demographic Stats at Entrance**







# **Customer Demographic Stats at Entrance**



#### **Emotion**





## **Available option in Dashboard**





**Site :-** This drop down option is used for select the specific store for e.g :- omr Customer

**Device** – This drop down option is used for to select the specific camera of selected site.



### Way Forward Approach

#### **Key Decision Points**

- To identify the KPI Expectations @ Company Level

  (Current- People Counting- In/Out-Hourly, Daily, weekly, Monthly @ any camera
  - Demography Male/Female, Age, Mood, Customer Vs. Employees, New Vs. Repeat)
- To identify how many cameras / Store required for KPI
- To identify which KPI at the Entrance of Stores
- To identify which KPI's for other sections of Stores
- To iden