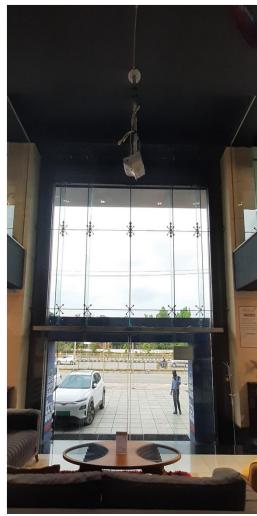

# Store analytics using CCTV feed





Gururaj G Shanbhag, Director (Yukay Systems) www.yukaysystems.com

# **Index: Dashboard Reports**



- 1. Customer Count (run demo date 5<sup>th</sup> & 6<sup>th</sup> July 2021)
- 2. Customer Traffic Count
- 3. Customer Demographic Statistics at Entrance



### **Extra Camera install current location & view**











# **Customer Count & New vs Retuning**







### **Customer Traffic Count**









# **Customer Demographic Stats at Entrance**







# **Customer Demographic Stats at Entrance**



#### **Emotion**





## **Available option in Dashboard**





**Site :-** This drop down option is used for select the specific store for e.g :- omr Customer

**Device** – This drop down option is used for to select the specific camera of selected site.



### Way Forward Approach

#### **Key Decision Points**

- To identify the KPI Expectations @ Company Level

  (Current- People Counting- In/Out-Hourly, Daily, weekly, Monthly @ any camera
  - Demography Male/Female, Age, Mood, Customer Vs. Employees, New Vs. Repeat)
- To identify how many cameras / Store required for KPI
- To identify which KPI at